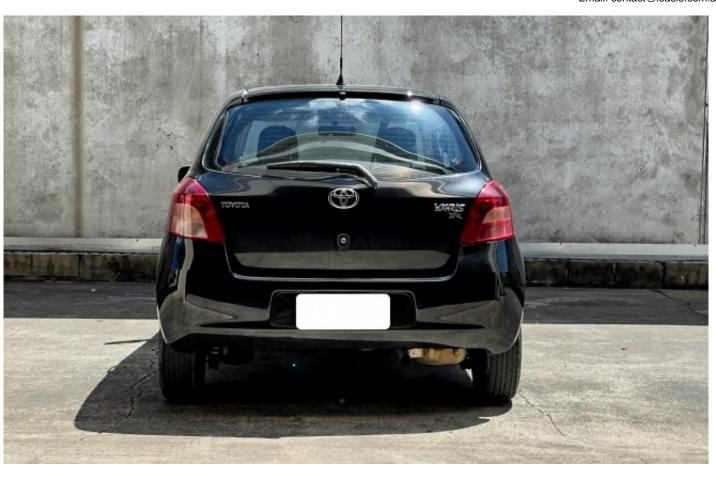

# 2006 Toyota Yaris YR Hatchback 1.3L

Toyota Yaris, 2006 Stock Number: H5488

06/2006 Year Make: Toyota Model: Yaris

Odometer 154211 km

Fuel Type Petrol

Transmission **Automatic** 

Cylinders 4 Doors Colour **Black** 