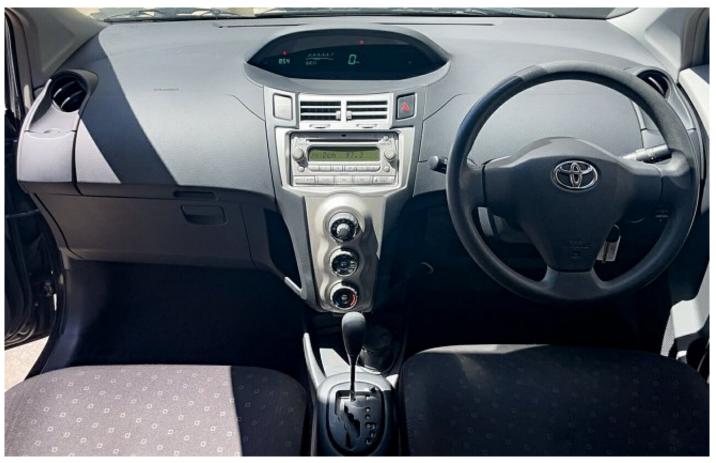

# 2006 Toyota Yaris YR Hatchback 1.3L

Toyota Yaris, 2006 Stock Number: H5488

06/2006 Year Make: Toyota Model: Yaris

Odometer 154211 km

Fuel Type Petrol

Transmission **Automatic** 

Cylinders 4 Doors Colour **Black** 

# **Equipment**