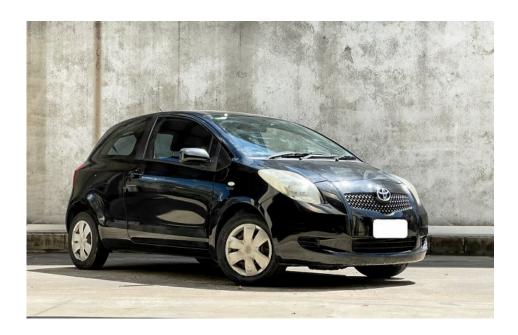

# 2006 Toyota Yaris YR Hatchback 1.3L

Toyota Yaris, 2006 Stock Number: H5488

06/2006 Year Make: Toyota Model: Yaris

Odometer 154211 km

Fuel Type Petrol

Transmission **Automatic** 

Cylinders 4 Doors Colour **Black** 