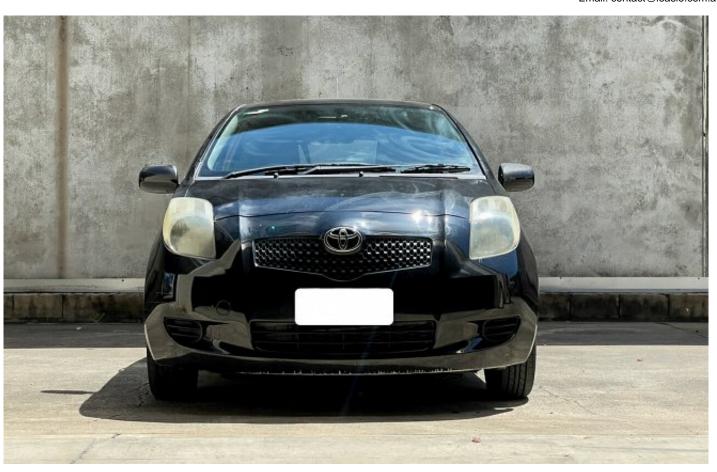

# 2006 Toyota Yaris YR Hatchback 1.3L

Toyota Yaris, 2006 Stock Number: H5488

06/2006 Year Make: Toyota Model: Yaris

Odometer 154211 km

Fuel Type Petrol

Transmission **Automatic** 

Cylinders 4 Doors Colour **Black** 